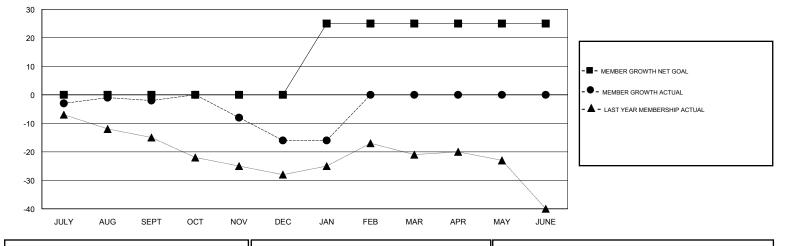

## Results as of: 01/31/2019

| Clut                  | bs                                              |                                                                                     |                                                                                                                                                                                   | Me                                                                                              | mbers                                                                                                                                                                                                                                     |                                                                                                                                                                       |
|-----------------------|-------------------------------------------------|-------------------------------------------------------------------------------------|-----------------------------------------------------------------------------------------------------------------------------------------------------------------------------------|-------------------------------------------------------------------------------------------------|-------------------------------------------------------------------------------------------------------------------------------------------------------------------------------------------------------------------------------------------|-----------------------------------------------------------------------------------------------------------------------------------------------------------------------|
| RESULTS FOR 2018-2019 |                                                 |                                                                                     | RESULTS FOR 2018-2019                                                                                                                                                             |                                                                                                 |                                                                                                                                                                                                                                           |                                                                                                                                                                       |
| NEW CLUB GOAL         | NEW CLUBS                                       | DROPPED CLUBS                                                                       | QUARTER                                                                                                                                                                           | MEMBER GROWTH NET<br>GOAL                                                                       | MEMBER GROWTH<br>ACTUAL                                                                                                                                                                                                                   | DROPPED<br>MEMBERS ACTUAL<br>(including transfers)                                                                                                                    |
| 0                     | 0                                               | 0                                                                                   | JULY/AUG/SEPT                                                                                                                                                                     | 0                                                                                               | 11                                                                                                                                                                                                                                        | 12                                                                                                                                                                    |
| 0                     | 0                                               | 0                                                                                   | OCT/NOV/DEC                                                                                                                                                                       | 0                                                                                               | 8                                                                                                                                                                                                                                         | 22                                                                                                                                                                    |
| 1                     | 0                                               | 0                                                                                   | JAN/FEB/MAR                                                                                                                                                                       | 25                                                                                              | 6                                                                                                                                                                                                                                         | 6                                                                                                                                                                     |
| 0                     | 0                                               | 0                                                                                   | APR/MAY/JUNE                                                                                                                                                                      | 0                                                                                               | 0                                                                                                                                                                                                                                         | 0                                                                                                                                                                     |
| G                     | OALS AND ACT                                    | JAL NEW CLUBS CUI                                                                   |                                                                                                                                                                                   | <b></b>                                                                                         |                                                                                                                                                                                                                                           |                                                                                                                                                                       |
|                       |                                                 |                                                                                     |                                                                                                                                                                                   |                                                                                                 |                                                                                                                                                                                                                                           |                                                                                                                                                                       |
|                       | RESULTS FO<br>NEW CLUB GOAL<br>0<br>0<br>1<br>0 | NEW CLUB GOAL     NEW CLUBS       0     0       0     0       1     0       0     0 | RESULTS FOR 2018-2019       NEW CLUB GOAL     NEW CLUBS     DROPPED CLUBS       0     0     0     0       0     0     0     0       1     0     0     0       0     0     0     0 | RESULTS FOR 2018-2019   NEW CLUB GOAL NEW CLUBS   0 0   0 0   0 0   1 0   0 0   1 0   0 0   0 0 | RESULTS FOR 2018-2019   RESULTS     NEW CLUB GOAL   NEW CLUBS   DROPPED CLUBS   QUARTER   MEMBER GROWTH NET GOAL     0   0   0   JULY/AUG/SEPT   0     0   0   0   OCT/NOV/DEC   0     1   0   0   JAN/FEB/MAR   25     0   0   0   0   0 | RESULTS FOR 2018-2019NEW CLUB GOALNEW CLUBSDROPPED CLUBSQUARTERMEMBER GROWTH NET<br>GOALMEMBER GROWTH<br>ACTUAL00011000110008100JULY/AUG/SEPT01003AN/FEB/MAR256000000 |